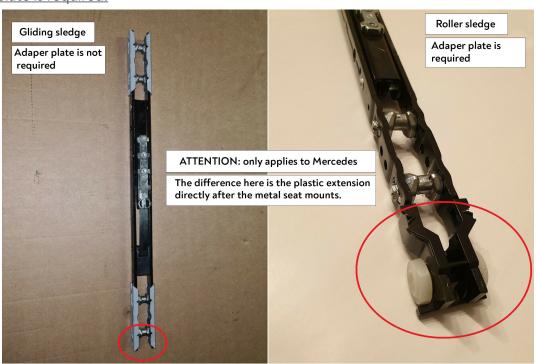

### **Mercedes Benz:**

Adapter plate only necessary in the following case (selection via dropdown):

- 1. a three-seater bench is installed in the vehicle.
- 2. <u>at the same time</u>, there is a roller slide for the single seats in the rail system behind the driver's seat (see picture).

If there are sliding slides or no slides at this point, no adapter plate is required!