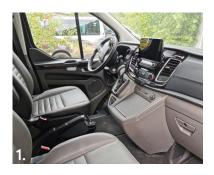

#### 1. Installation kids bed

- Move driver's and co-driver's seat to the back untill the sleeping board fits between seats and dashboard (pic. 1).

- Place the board on both seats (level height) with the cutout pointing towards the dashboard (pic. 2).