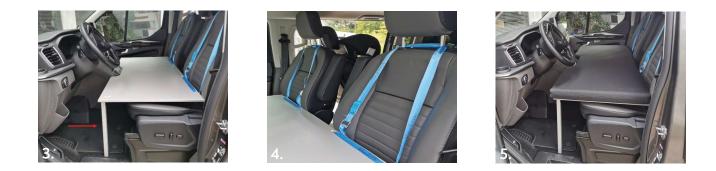

#### 2. Fixation kids bed

- Place one support foot under the board on each side. (pic. 3).

Thread the lashing straps through the slots in the board and fasten them around the head rests on both seats. Watch out for the straps entering and leaving the slots on the underside (pic. 4).

- Place the mattress on the sleeping board und the kids bed is ready for use (pic. 5).