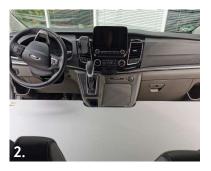

#### 1. Installation kids bed

- Move driver's and co-driver's seat to the back untill the sleeping board fits between seats and dashboard (pic. 1).

- Place the board on both seats (level height) with the cutout pointing towards the dashboard (pic. 2).