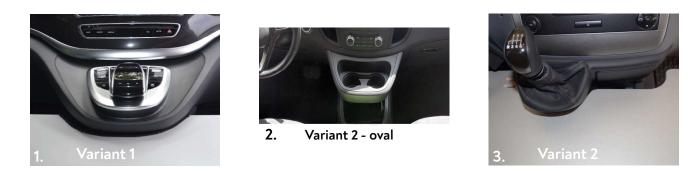

#### 1. Installation kids bed

- Move driver's and co-driver's seat to the back untill the sleeping board fits between seats and dashboard.
- Place the board on both seats (level height) with the cutout pointing towards the dashboard (pic. 1+2+3).