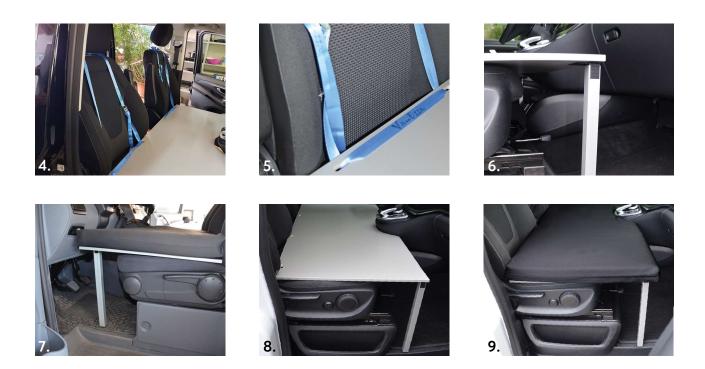

#### 2. Fixation kids bed

- Thread the lashing straps through the slots in the board and fasten them around the head rests on both seats (pic. 4). <u>Note:</u> Watch out for the lashing straps entering and leaving the slots on the underside (pic. 5).

- Place an aluminium angle on both sides into the foot space (pic. 6+7).
- Therefore, stick a piece of Velcro tape to the underside of the board.
- Place the mattress on the sleeping board und the kids bed is ready for use (pic. 8+9).