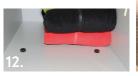

### 3. Additional top cabinet

Place the top cabinet on the tower and use the two knurled screws to fix it (pic. 11+12).

In addition, fasten the attachment with a lashing strap to the headrest of the driver's seat (pic. 13+14).