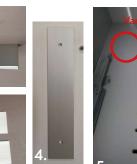

#### Variant 1:

- With 2 rails on the driver's side, place the two aluminum plates (pic. 2a/3) in one rail each behind the driver's seat.
- Place the tower module behind the driver's seat (in the preferred driving position), with the slots in the bottom of the module over the Aluminum plates (pic. 1).
- Push the screw hooks (pic. 2b) through the slots, hook them under the bolts and fasten them hand-tight (pic. 5). Variant 2:
- If there is only one rail on the driver's side, place the longer aluminum plate with 2 holes (pic. 4) in this rail.
- Place the tower module behind the driver's seat (in the preferred driving position), with the slots in the bottom of the module over the Aluminum plates (pic. 1).
- Push the screw hooks (pic. 2b) through each slots, hook them under the bolts and fasten them hand-tight (pic. 5).