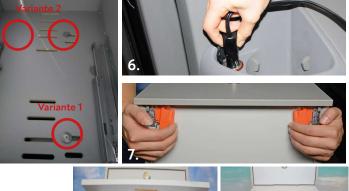

#### Variant 1:

- With 2 rails on the driver's side, place the two aluminum plates (pic. 2a/3) in one rail each behind the driver's seat.
- Place the tower module behind the driver's seat (in the preferred driving position), with the slots in the bottom of the module over the Aluminum plates (pic. 1).
- Push the screw hooks (pic. 2b) through the slots, hook them under the bolts and fasten them hand-tight (pic. 5). Variant 2:
- If there is only one rail on the driver's side, place the longer aluminum plate with 2 holes (pic. 4) in this rail.
- Place the tower module behind the driver's seat (in the preferred driving position), with the slots in the bottom of the module over the Aluminum plates (pic. 1).
- Push the screw hooks (pic. 2b) through each slots, hook them under the bolts and fasten them hand-tight (pic. 5).

Module with coolbox pullout: Put the cable from the tower into a 12 Volt socket (pic. 6).

- Open the second drawer and pull the above table out by grabbing the little notch at the bottom (pic. 8).
- Once in a while the table can clamp. If so, push the plate to unlock and then pull again.
- While extended, the table rests on the second drawer. The drawer needs to be pulled out at least half length (pic. 9+10).
- Always insert the drawer first and the table afterwards.