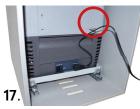

#### 5. Module tower with coolbox pullout

- Place the coolbox on the pullout of the bottom drawer (tilt the box a little to the back).
- Before closing the drawer, plug in the 12V-cable to the coolbox.
- Draw the included spring with the screw in one of the threads at the back of the coolbox, then hang the spring into the cable. This avoids the cable to be clamped (pic. 17).
- We recommend not to prolong the included 12V-cable.