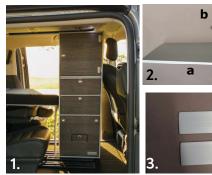

#### 1. Installation & Fastening

- Remove the drawers of the module tower to reduce weight.

Note: Push the orange clips at the bottom of the drawers simultaneously and take it out (pic. 7).

#### Variant 1:

- With 2 rails on the driver's side, place the two aluminum plates (pic. 2a/3) in one rail each behind the driver's seat.
- Place the tower module behind the driver's seat (in the preferred driving position), with the slots in the bottom of the module over the Aluminum plates (pic. 1).
- Push the screw hooks (pic. 2b) through the slots, hook them under the bolts and fasten them hand-tight (pic. 5). Variant 2:
- If there is only one rail on the driver's side, place the longer aluminum plate with 2 holes (pic. 4) in this rail.
- Place the tower module behind the driver's seat (in the preferred driving position), with the slots in the bottom of the module over the Aluminum plates (pic. 1).
- Push the screw hooks (pic. 2b) through each slots, hook them under the bolts and fasten them hand-tight (pic. 5).