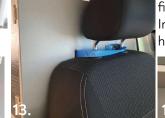

### 3. Additional top cabinet

Place the top cabinet on the tower and use the two knurled screws to fix it (pic. 11+12).

In addition, fasten the attachment with a lashing strap to the headrest of the driver's seat (pic. 13+14).