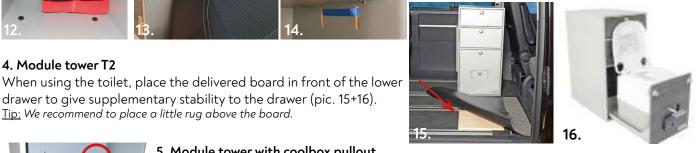

4. Module tower T2

drawer to give supplementary stability to the drawer (pic. 15+16).

<u>Tip:</u> We recommend to place a little rug above the board.