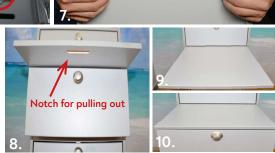

#### 1. Installation & Fastening

- Remove the drawers of the module tower to reduce weight.

Note: Push the orange clips at the bottom of the drawers simultaneously and take it out (pic. 7).

Module with coolbox pullout: Put the cable from the tower into a 12 Volt socket (pic. 6).

- Open the second drawer and pull the above table out by grabbing the little notch at the bottom (pic. 8).
- Once in a while the table can clamp. If so, push the plate to unlock and then pull again.
- While extended, the table rests on the second drawer. The drawer needs to be pulled out at least half length (pic. 9+10).
- Always insert the drawer first and the table afterwards.