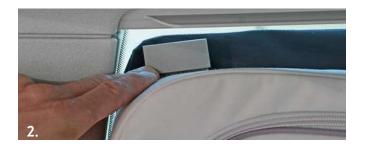

#### Mounting

- Push the 2-seater bench forward until the window is completely clear.
- Thread the rear panel of the packing bags behind the sun blind (pic. 2) then push the bags into the window (pic. 3).