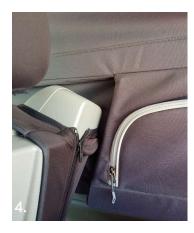

- Then push the 2 seater bench back into the desired position (pic. 4-6).

If you have any further questions please contact us: +49(0)8063/20760-0