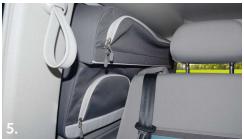

#### Mounting

- Push the 2-seater bench forward until the window is completely clear.
- Thread the rear panel of the packing bags behind the sun blind (pic. 2) then push the bags into the window (pic. 3).

- Then push the 2 seater bench back into the desired position (pic. 4-6).

If you have any further questions please contact us: +49(0)8063/20760-0