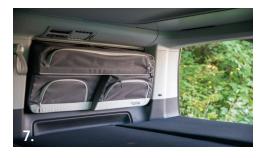

- Then push the 2 seater bench back into the desired position (pic. 4-6).

If you have any further questions please contact us: +49(0)8063/20760-0