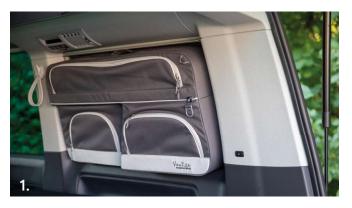

### Mounting parts (included):

- per bag  $\bar{2}$  foam chunks fastened to the bags with Velcro stripes (pic. 3).
- Take notice of the correct side: the VanEssa logo shows towards the boot (pic. 1).

Note: In order to avoid moisture behind the bags, take them out from time to time and let them dry during the day.