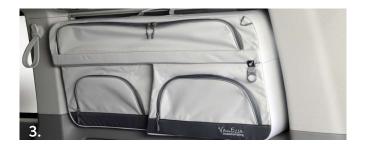

### Mounting parts (included):

- per bag  $\bar{2}$  foam chunks fastened to the bags with Velcro stripes (pic. 3).
- Take notice of the correct side: the VanEssa logo shows towards the boot (pic. 1).

Note: In order to avoid moisture behind the bags, take them out from time to time and let them dry during the day.

#### Mounting

- Push the 2-seater bench forward until the window is completely clear.
- Thread the rear panel of the packing bags behind the sun blind (pic. 2) then push the bags into the window (pic. 3).