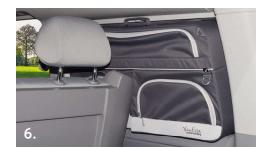

- Then push the 2 seater bench back into the desired position (pic. 4-6).

If you have any further questions please contact us: +49(0)8063/20760-0