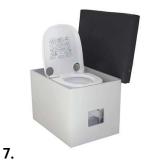

#### 2. Use of the toilet

- For installation of the box, take the toilet out of the box (pic. 7).
- When using the box, open the seat cushion.

  Note: With the smallest storing box (size 47 cm), the cushion needs to be opened to the back.
- For flushing the toilet, pull the handle through the cutout on the front side of the box (pic. 8).