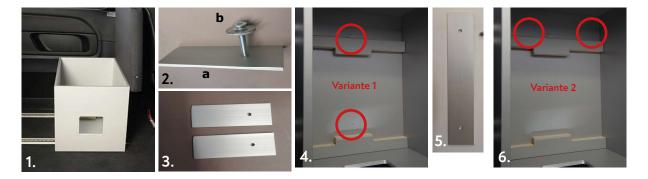

#### Variant 1:

- With 2 rails on the driver's side, place the two aluminum plates (pic. 2a/3) in one rail each behind the driver's seat.
- Place the storing box behind the driver's seat (in the preferred driving position), with the slots in the bottom of the module over the Aluminum plates (pic. 1).
- Push the screw hooks (pic. 2b) through the slots, hook them under the bolts and fasten them hand-tight (pic. 4). Variant 2:
- If there is only one rail on the driver's side, place the longer aluminum plate with 2 holes (pic. 5) in this rail.
- Place the storing box behind the driver's seat (in the preferred driving position), with the slots in the bottom of the module over the Aluminum plates (pic. 1).
- Push the screw hooks (pic. 2b) through each slots, hook them under the bolts and fasten them hand-tight (pic. 6).