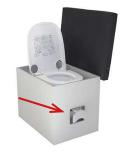

#### 2. Use of the toilet

- For installation of the box, take the toilet out of the box (pic. 7).
- When using the box, open the seat cushion.

  Note: With the smallest storing box (size 47 cm), the cushion needs to be opened to the back.
- For flushing the toilet, pull the handle through the cutout on the front side of the box (pic. 8).