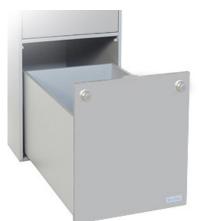

## <u>lower drawer\*:</u>

(4)

Instead of the fixed drawer, there are also sheet metal pull-outs. Depending on the configuration, these are suitable for WC and/or cool box. Optionally, there is also a storage box for the sheet metal pull-out if the WC or cool box are not used.

WC, cool box and storage box insert can be used in alternation in the module. The desired option must be specified when ordering. Later modification of the module tower is not possible or only partly possible.

fix storage drawer

Sheet metal pull-out & open cabinet rear panel for cool box

Storage drawer insert for sheet metal pull-out

Sheet metal pull-out with  $\mathsf{BI}\xspace$  POT WC and WC front

Alternative: sheet metal pull-out with dry separation toilet