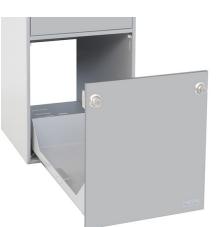

## <u>lower drawer\*:</u>

(4)

Instead of the fixed drawer, there are also sheet metal pull-outs. Depending on the configuration, these are suitable for WC and/or cool box. Optionally, there is also a storage box for the sheet metal pull-out if the WC or cool box are not used.

WC, cool box and storage box insert can be used in alternation in the module. The desired option must be specified when ordering. Later modification of the module tower is not possible or only partly possible.

fix storage drawer

Sheet metal pull-out & open cabinet rear panel for cool box

Storage drawer insert for sheet metal pull-out

Sheet metal pull-out with  $\mathsf{BI}\xspace$  POT WC and WC front

Alternative: sheet metal pull-out with dry separation toilet