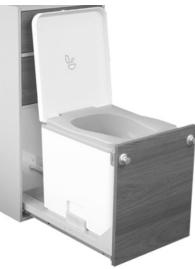

## <u>lower drawer\*:</u>

(4)

Instead of the fixed drawer, there are also sheet metal pull-outs. Depending on the configuration, these are suitable for WC and/or cool box. Optionally, there is also a storage box for the sheet metal pull-out if the WC or cool box are not used.

WC, cool box and storage box insert can be used in alternation in the module. The desired option must be specified when ordering. Later modification of the module tower is not possible or only partly possible.

fix storage drawer

Sheet metal pull-out & open cabinet rear panel for cool box

Storage drawer insert for sheet metal pull-out

Sheet metal pull-out with  $\mathsf{BI}\xspace$  POT WC and WC front

Alternative: sheet metal pull-out with dry separation toilet