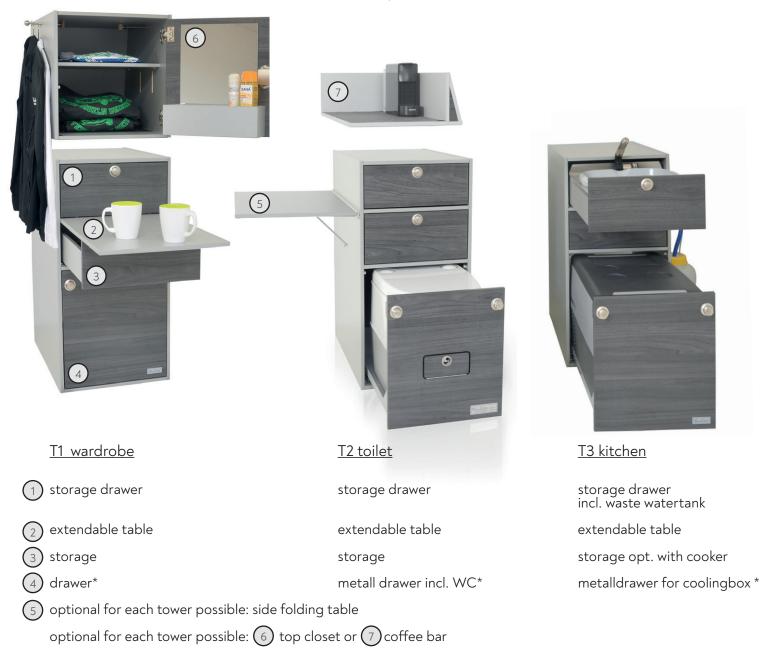

## Interior modules

Camping without any chaos - well organised and everything to hand! With VanEssa interior modules, you can organise your camping holiday simply and easily.

## **Basic corpus**

Each of our basic modules consists of a fixed carcase with three drawers and an extending table. The drawers can be chosen individually and combined with each other.

## <u>lower drawer\*:</u>

(4)

Instead of the fixed drawer, there are also sheet metal pull-outs. Depending on the configuration, these are suitable for WC and/or cool box. Optionally, there is also a storage box for the sheet metal pull-out if the WC or cool box are not used.

WC, cool box and storage box insert can be used in alternation in the module. The desired option must be specified when ordering. Later modification of the module tower is not possible or only partly possible.

fix storage drawer

Sheet metal pull-out & open cabinet rear panel for cool box

Storage drawer insert for sheet metal pull-out

Sheet metal pull-out with  $\mathsf{BI}\xspace$  POT WC and WC front

Alternative: sheet metal pull-out with dry separation toilet