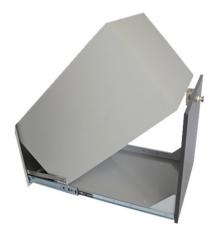

## <u>lower drawer\*:</u>

(4)

Instead of the fixed drawer, there are also sheet metal pull-outs. Depending on the configuration, these are suitable for WC and/or cool box. Optionally, there is also a storage box for the sheet metal pull-out if the WC or cool box are not used.

fix storage drawer

Sheet metal pull-out & open cabinet rear panel for cool box

Storage drawer insert for sheet metal pull-out

Sheet metal pull-out with  $\mathsf{BI}\xspace$  POT WC and WC front

Alternative: sheet metal pull-out with dry separation toilet