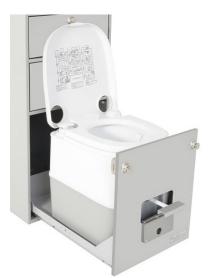

## <u>lower drawer\*:</u>

(4)

Instead of the fixed drawer, there are also sheet metal pull-outs. Depending on the configuration, these are suitable for WC and/or cool box. Optionally, there is also a storage box for the sheet metal pull-out if the WC or cool box are not used.

WC, cool box and storage box insert can be used in alternation in the module. The desired option must be specified when ordering. Later modification of the module tower is not possible or only partly possible.

fix storage drawer

Sheet metal pull-out & open cabinet rear panel for cool box

Storage drawer insert for sheet metal pull-out

Sheet metal pull-out with  $\mathsf{BI}\xspace$  POT WC and WC front

Alternative: sheet metal pull-out with dry separation toilet