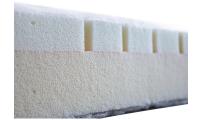

## Our Comfort sleeping pad is made of the following materials according to the Ökotex standard:

- Cold foam-Viscotherm mixture, edged with upholstery fleece.
- High-quality mattress cover made of polyester, with zips.
- All three mattress parts are connected by the cover.

weight: 10-12 kg

dimensions: width and length variable, height 10 cm details: 6 cm foam, 3 cm viscose, 1 cm fleece

\*Viscotherm:

The Viscotherm layer adapts to body heat and body contours and ensures excellent point elasticity and thus very good sleeping comfort.