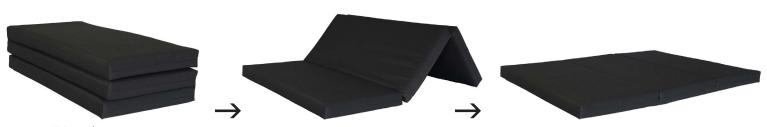

During the day / while driving, it can be folded back for easy storage.

The mattress can be covered with a fitted sheet that can be folded when setting up and taking down the sleeping system and is easily washable after use.

The cover corresponds to the respective firmness level 2 (volume weight: 40-50). The cover is washable (recommendation 40°C gentle wash cycle).

Depending on the vehicle model, our mattress is available in 3 or 4 parts. (remaining space in the boot / position of the rear seats is decisive). With our split sleeping systems you get two separate sleeping pads.